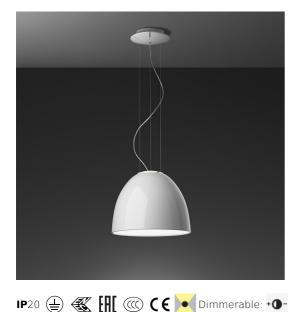

# Nur Mini Gloss - Suspension - White

Ernesto Gismondi

## DESCRIPTION

An extreme geometric synthesis of optics par excellence, Nur manifests its presence through a monolithic and monomaterial body. The essential and geometrically calibrated lines of a perfect parabola conceal an optical heart that perfectly controls the emission, without offending direct vision. It ensures general ambient lighting thanks also to indirect emission. Artemide App Compatible.

#### FEATURES

- Article Code: **A244900**
- Colour: White
- Installation: Suspension
- Material: Aluminium, polycarbonate, glass
- Series: Design Collection
- Environment: Indoor
- Area contract: Hospitality, Residential
- Emission: Direct/indirect
- design by: Ernesto Gismondi