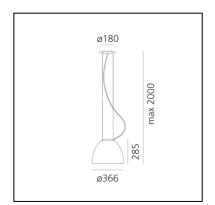

#### DIMENSIONS

- Height: cm 28.5
- Diameter: cm 36
- Base Diameter: cm 18
- Max Height from ceiling: cm 200
- Impact Resistance: N/D
- Glow Wire Test: **850°**